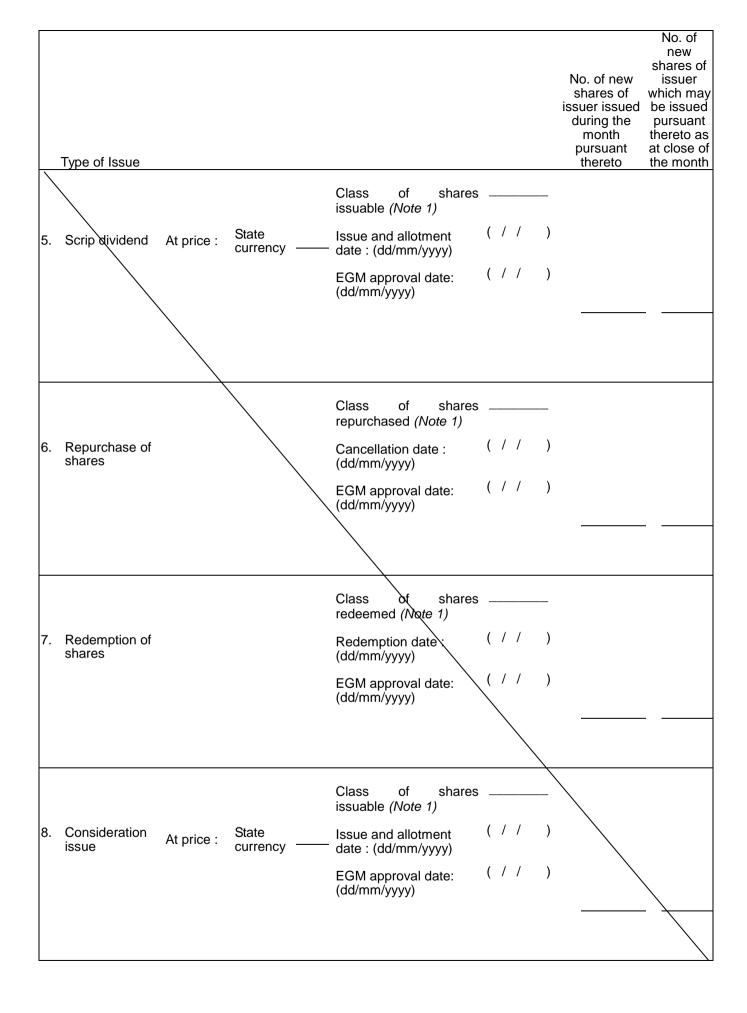

#### II. Movements in Issued Share Capital

III. Details of Movements in Issued Share Capital

| Warrants to Issue Shares of the                                                                                                                               | Issuer which                    | are to be Listed                                   |                                  |                                           |                                                                                           |                                                                                                                   |
|---------------------------------------------------------------------------------------------------------------------------------------------------------------|---------------------------------|----------------------------------------------------|----------------------------------|-------------------------------------------|-------------------------------------------------------------------------------------------|-------------------------------------------------------------------------------------------------------------------|
| Description of warrants<br>(Date of expiry - dd/mm/yyyy)                                                                                                      | Currency<br>of nominal<br>value | Nominal value<br>at close of<br>preceding<br>month | Exercised<br>during the<br>month | Nominal value<br>at close of the<br>month | No. of new<br>shares of<br>issuer<br>issued<br>during the<br>month<br>pursuant<br>thereto | No. of new<br>shares of<br>issuer which<br>may be<br>issued<br>pursuant<br>thereto as at<br>close of the<br>month |
| <u>×.</u>                                                                                                                                                     |                                 |                                                    |                                  |                                           |                                                                                           |                                                                                                                   |
|                                                                                                                                                               |                                 |                                                    |                                  |                                           |                                                                                           |                                                                                                                   |
| ( / / )<br>Stock code (if listed)<br>Class of shares<br>issuable (Note 1)<br>Subscription price<br>EGM approval date<br>(if applicable)<br>(dd/mm/yyyy)       | ( / /                           | )                                                  |                                  |                                           |                                                                                           |                                                                                                                   |
| 2.                                                                                                                                                            |                                 |                                                    |                                  |                                           |                                                                                           |                                                                                                                   |
|                                                                                                                                                               | $\backslash$                    |                                                    |                                  |                                           |                                                                                           |                                                                                                                   |
| ( / / )<br>Stock code (if listed)<br>Class of shares<br>issuable (Note 1)<br>Subscription price<br>EGM approval date<br>(if applicable)<br>(dd/mm/yyyy)<br>3. |                                 |                                                    |                                  | ·                                         |                                                                                           |                                                                                                                   |
|                                                                                                                                                               |                                 |                                                    | $\rightarrow$                    |                                           |                                                                                           |                                                                                                                   |
| Subscription price<br>EGM approval date<br>(if applicable)<br>(dd/mm/yyyy)<br>4.                                                                              |                                 |                                                    |                                  |                                           |                                                                                           |                                                                                                                   |
| ( / /  )<br>Stock code (if listed)                                                                                                                            |                                 |                                                    |                                  |                                           |                                                                                           |                                                                                                                   |
| Class of shares                                                                                                                                               |                                 |                                                    |                                  |                                           | $\backslash$                                                                              |                                                                                                                   |
| Out a salation mains                                                                                                                                          |                                 |                                                    |                                  |                                           |                                                                                           |                                                                                                                   |
| EGM approval date                                                                                                                                             |                                 |                                                    |                                  |                                           |                                                                                           | $\mathbf{i}$                                                                                                      |
| (if applicable)                                                                                                                                               | (                               | )                                                  |                                  |                                           |                                                                                           |                                                                                                                   |
| (dd/mm/yyyy)                                                                                                                                                  | ( / /                           | )                                                  |                                  |                                           |                                                                                           | $\backslash$                                                                                                      |
|                                                                                                                                                               |                                 | Total B                                            | (Preferen                        | ary shares)<br>ce shares)<br>ther class)  |                                                                                           | -                                                                                                                 |