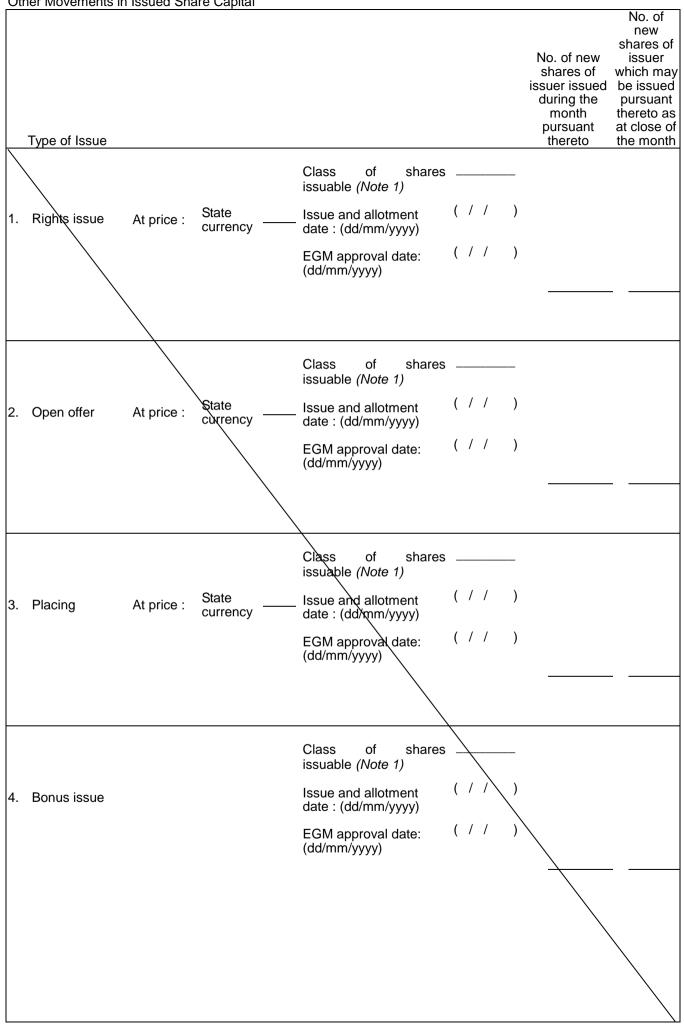

#### II. Movements in Issued Share Capital

III. Details of Movements in Issued Share Capital

| Warrants to Issue Shares of the                                                                                                                               | Issuer which                    | are to be Listed                                   |                                  |                                           |                                                                                           |                                                                                                                   |
|---------------------------------------------------------------------------------------------------------------------------------------------------------------|---------------------------------|----------------------------------------------------|----------------------------------|-------------------------------------------|-------------------------------------------------------------------------------------------|-------------------------------------------------------------------------------------------------------------------|
| Description of warrants<br>(Date of expiry - dd/mm/yyyy)                                                                                                      | Currency<br>of nominal<br>value | Nominal value<br>at close of<br>preceding<br>month | Exercised<br>during the<br>month | Nominal value<br>at close of the<br>month | No. of new<br>shares of<br>issuer<br>issued<br>during the<br>month<br>pursuant<br>thereto | No. of new<br>shares of<br>issuer which<br>may be<br>issued<br>pursuant<br>thereto as at<br>close of the<br>month |
| <u>×.</u>                                                                                                                                                     |                                 |                                                    |                                  |                                           |                                                                                           |                                                                                                                   |
|                                                                                                                                                               |                                 |                                                    |                                  |                                           |                                                                                           |                                                                                                                   |
| ( / / )<br>Stock code (if listed)<br>Class of shares<br>issuable (Note 1)<br>Subscription price<br>EGM approval date<br>(if applicable)<br>(dd/mm/yyyy)       | ( / /                           | )                                                  |                                  |                                           |                                                                                           |                                                                                                                   |
| 2.                                                                                                                                                            |                                 |                                                    |                                  |                                           |                                                                                           |                                                                                                                   |
|                                                                                                                                                               | $\backslash$                    |                                                    |                                  |                                           |                                                                                           |                                                                                                                   |
| ( / / )<br>Stock code (if listed)<br>Class of shares<br>issuable (Note 1)<br>Subscription price<br>EGM approval date<br>(if applicable)<br>(dd/mm/yyyy)<br>3. |                                 |                                                    |                                  | ·                                         |                                                                                           |                                                                                                                   |
|                                                                                                                                                               |                                 |                                                    | $\rightarrow$                    |                                           |                                                                                           |                                                                                                                   |
| Subscription price<br>EGM approval date<br>(if applicable)<br>(dd/mm/yyyy)<br>4.                                                                              |                                 |                                                    |                                  |                                           |                                                                                           |                                                                                                                   |
| ( / /  )<br>Stock code (if listed)                                                                                                                            |                                 |                                                    |                                  |                                           |                                                                                           |                                                                                                                   |
| Class of shares                                                                                                                                               |                                 |                                                    |                                  |                                           | $\backslash$                                                                              |                                                                                                                   |
| Out a salation mains                                                                                                                                          |                                 |                                                    |                                  |                                           |                                                                                           |                                                                                                                   |
| EGM approval date                                                                                                                                             |                                 |                                                    |                                  |                                           |                                                                                           | $\mathbf{i}$                                                                                                      |
| (if applicable)                                                                                                                                               | (                               | )                                                  |                                  |                                           |                                                                                           |                                                                                                                   |
| (dd/mm/yyyy)                                                                                                                                                  | ( / /                           | )                                                  |                                  |                                           |                                                                                           | $\backslash$                                                                                                      |
|                                                                                                                                                               |                                 | Total B                                            | (Preferen                        | ary shares)<br>ce shares)<br>ther class)  |                                                                                           | -                                                                                                                 |