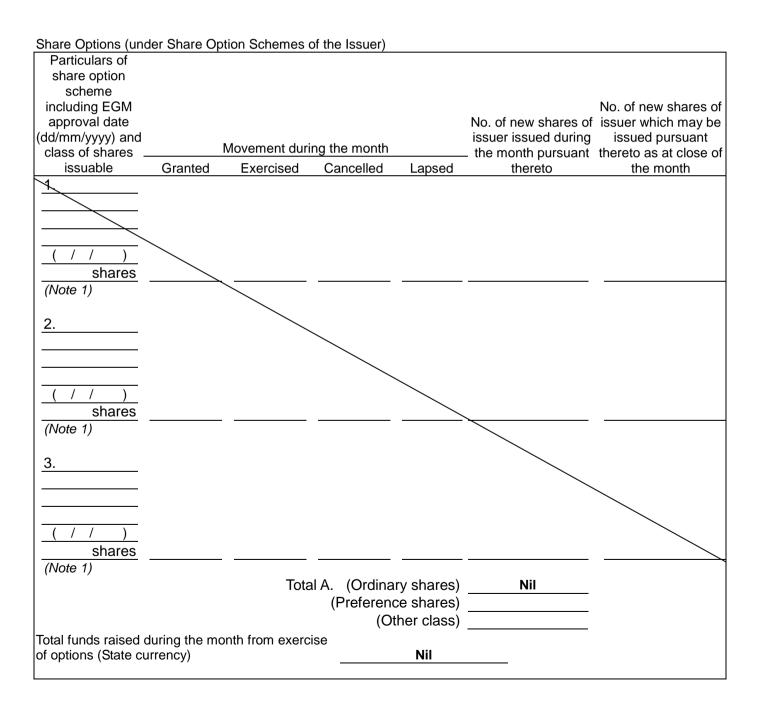

#### II. Movements in Issued Share Capital

III. Details of Movements in Issued Share Capital

| Warrants to Issue Shares of the                                                                                                                               | Issuer which                    | are to be Listed                                   |                                  |                                           |                                                                                           |                                                                                                                   |
|---------------------------------------------------------------------------------------------------------------------------------------------------------------|---------------------------------|----------------------------------------------------|----------------------------------|-------------------------------------------|-------------------------------------------------------------------------------------------|-------------------------------------------------------------------------------------------------------------------|
| Description of warrants<br>(Date of expiry - dd/mm/yyyy)                                                                                                      | Currency<br>of nominal<br>value | Nominal value<br>at close of<br>preceding<br>month | Exercised<br>during the<br>month | Nominal value<br>at close of the<br>month | No. of new<br>shares of<br>issuer<br>issued<br>during the<br>month<br>pursuant<br>thereto | No. of new<br>shares of<br>issuer which<br>may be<br>issued<br>pursuant<br>thereto as at<br>close of the<br>month |
| <u>×.</u>                                                                                                                                                     |                                 |                                                    |                                  |                                           |                                                                                           |                                                                                                                   |
|                                                                                                                                                               |                                 |                                                    |                                  |                                           |                                                                                           |                                                                                                                   |
| ( / / )<br>Stock code (if listed)<br>Class of shares<br>issuable (Note 1)<br>Subscription price<br>EGM approval date<br>(if applicable)<br>(dd/mm/yyyy)       | ( / /                           | )                                                  |                                  |                                           |                                                                                           |                                                                                                                   |
| 2.                                                                                                                                                            |                                 |                                                    |                                  |                                           |                                                                                           |                                                                                                                   |
|                                                                                                                                                               | $\backslash$                    |                                                    |                                  |                                           |                                                                                           |                                                                                                                   |
| ( / / )<br>Stock code (if listed)<br>Class of shares<br>issuable (Note 1)<br>Subscription price<br>EGM approval date<br>(if applicable)<br>(dd/mm/yyyy)<br>3. |                                 |                                                    |                                  | ·                                         |                                                                                           |                                                                                                                   |
|                                                                                                                                                               |                                 |                                                    | $\rightarrow$                    |                                           |                                                                                           |                                                                                                                   |
| Subscription price<br>EGM approval date<br>(if applicable)<br>(dd/mm/yyyy)<br>4.                                                                              |                                 |                                                    |                                  |                                           |                                                                                           |                                                                                                                   |
| ( / /  )<br>Stock code (if listed)                                                                                                                            |                                 |                                                    |                                  |                                           |                                                                                           |                                                                                                                   |
| Class of shares                                                                                                                                               |                                 |                                                    |                                  |                                           | $\backslash$                                                                              |                                                                                                                   |
| Out a salation mains                                                                                                                                          |                                 |                                                    |                                  |                                           |                                                                                           |                                                                                                                   |
| EGM approval date                                                                                                                                             |                                 |                                                    |                                  |                                           |                                                                                           | $\mathbf{i}$                                                                                                      |
| (if applicable)                                                                                                                                               | (                               | )                                                  |                                  |                                           |                                                                                           |                                                                                                                   |
| (dd/mm/yyyy)                                                                                                                                                  | ( / /                           | )                                                  |                                  |                                           |                                                                                           | $\backslash$                                                                                                      |
|                                                                                                                                                               |                                 | Total B                                            | (Preferen                        | ary shares)<br>ce shares)<br>ther class)  |                                                                                           | -                                                                                                                 |