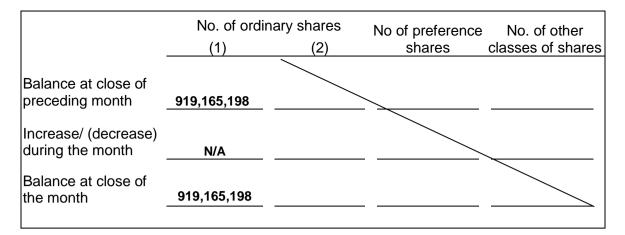

#### II. Movements in Issued Share Capital

III. Details of Movements in Issued Share Capital

| Warrants to Issue Shares of the                                                                                                                               | Issuer which                    | are to be Listed                                   |                                  |                                           |                                                                                           |                                                                                                                   |
|---------------------------------------------------------------------------------------------------------------------------------------------------------------|---------------------------------|----------------------------------------------------|----------------------------------|-------------------------------------------|-------------------------------------------------------------------------------------------|-------------------------------------------------------------------------------------------------------------------|
| Description of warrants<br>(Date of expiry - dd/mm/yyyy)                                                                                                      | Currency<br>of nominal<br>value | Nominal value<br>at close of<br>preceding<br>month | Exercised<br>during the<br>month | Nominal value<br>at close of the<br>month | No. of new<br>shares of<br>issuer<br>issued<br>during the<br>month<br>pursuant<br>thereto | No. of new<br>shares of<br>issuer which<br>may be<br>issued<br>pursuant<br>thereto as at<br>close of the<br>month |
| <u>×.</u>                                                                                                                                                     |                                 |                                                    |                                  |                                           |                                                                                           |                                                                                                                   |
|                                                                                                                                                               |                                 |                                                    |                                  |                                           |                                                                                           |                                                                                                                   |
| ( / / )<br>Stock code (if listed)<br>Class of shares<br>issuable (Note 1)<br>Subscription price<br>EGM approval date<br>(if applicable)<br>(dd/mm/yyyy)       | ( / /                           | )                                                  |                                  |                                           |                                                                                           |                                                                                                                   |
| 2.                                                                                                                                                            |                                 |                                                    |                                  |                                           |                                                                                           |                                                                                                                   |
|                                                                                                                                                               | $\backslash$                    |                                                    |                                  |                                           |                                                                                           |                                                                                                                   |
| ( / / )<br>Stock code (if listed)<br>Class of shares<br>issuable (Note 1)<br>Subscription price<br>EGM approval date<br>(if applicable)<br>(dd/mm/yyyy)<br>3. |                                 |                                                    |                                  | ·                                         |                                                                                           |                                                                                                                   |
|                                                                                                                                                               |                                 |                                                    | $\rightarrow$                    |                                           |                                                                                           |                                                                                                                   |
| Subscription price<br>EGM approval date<br>(if applicable)<br>(dd/mm/yyyy)<br>4.                                                                              |                                 |                                                    |                                  |                                           |                                                                                           |                                                                                                                   |
| ( / /  )<br>Stock code (if listed)                                                                                                                            |                                 |                                                    |                                  |                                           |                                                                                           |                                                                                                                   |
| Class of shares                                                                                                                                               |                                 |                                                    |                                  |                                           | $\backslash$                                                                              |                                                                                                                   |
| Out a salation mains                                                                                                                                          |                                 |                                                    |                                  |                                           |                                                                                           |                                                                                                                   |
| EGM approval date                                                                                                                                             |                                 |                                                    |                                  |                                           |                                                                                           | $\mathbf{i}$                                                                                                      |
| (if applicable)                                                                                                                                               | (                               | )                                                  |                                  |                                           |                                                                                           |                                                                                                                   |
| (dd/mm/yyyy)                                                                                                                                                  | ( / /                           | )                                                  |                                  |                                           |                                                                                           | $\backslash$                                                                                                      |
|                                                                                                                                                               |                                 | Total B                                            | (Preferen                        | ary shares)<br>ce shares)<br>ther class)  |                                                                                           | -                                                                                                                 |