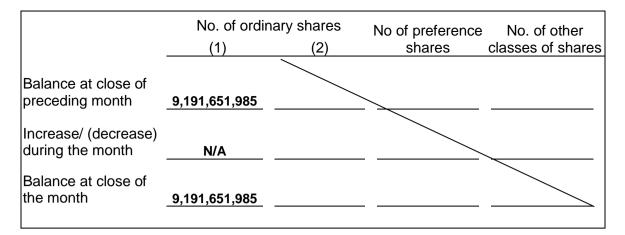

#### II. Movements in Issued Share Capital

III. Details of Movements in Issued Share Capital

| Warrants to Issue Shares of the                                                                                                                         | Issuer which                    | are to be Listed                                   |                                  |                                           |                                                                                           |                                                                                                                   |
|---------------------------------------------------------------------------------------------------------------------------------------------------------|---------------------------------|----------------------------------------------------|----------------------------------|-------------------------------------------|-------------------------------------------------------------------------------------------|-------------------------------------------------------------------------------------------------------------------|
| Description of warrants<br>(Date of expiry - dd/mm/yyyy)                                                                                                | Currency<br>of nominal<br>value | Nominal value<br>at close of<br>preceding<br>month | Exercised<br>during the<br>month | Nominal value<br>at close of the<br>month | No. of new<br>shares of<br>issuer<br>issued<br>during the<br>month<br>pursuant<br>thereto | No. of new<br>shares of<br>issuer which<br>may be<br>issued<br>pursuant<br>thereto as at<br>close of the<br>month |
| <u>X.</u>                                                                                                                                               |                                 |                                                    |                                  |                                           |                                                                                           |                                                                                                                   |
|                                                                                                                                                         |                                 |                                                    |                                  |                                           |                                                                                           |                                                                                                                   |
| ( / / )<br>Stock code (if listed)<br>Class of shares<br>issuable (Note 1)<br>Subscription price<br>EGM approval date<br>(if applicable)<br>(dd/mm/yyyy) | ( / /                           | )                                                  |                                  |                                           |                                                                                           |                                                                                                                   |
| 2.                                                                                                                                                      | ,                               |                                                    |                                  |                                           |                                                                                           |                                                                                                                   |
|                                                                                                                                                         | $\backslash$                    |                                                    |                                  |                                           |                                                                                           |                                                                                                                   |
| ( / / )<br>Stock code (if listed)<br>Class of shares<br>issuable (Note 1)<br>Subscription price<br>EGM approval date                                    |                                 |                                                    |                                  |                                           |                                                                                           |                                                                                                                   |
| (if applicable)<br>(dd/mm/yyyy)                                                                                                                         | ( / /                           | ) \                                                |                                  |                                           |                                                                                           |                                                                                                                   |
| 3.                                                                                                                                                      | ,                               |                                                    |                                  |                                           |                                                                                           |                                                                                                                   |
|                                                                                                                                                         |                                 |                                                    | $\backslash$                     |                                           |                                                                                           |                                                                                                                   |
|                                                                                                                                                         |                                 |                                                    | $\rightarrow$                    |                                           |                                                                                           |                                                                                                                   |
| Outransia tina antina                                                                                                                                   |                                 |                                                    |                                  |                                           |                                                                                           |                                                                                                                   |
| (if applicable)                                                                                                                                         |                                 |                                                    |                                  | $\sim$                                    |                                                                                           |                                                                                                                   |
|                                                                                                                                                         | ( / /                           | )                                                  |                                  | $\sim$                                    |                                                                                           |                                                                                                                   |
| 4                                                                                                                                                       |                                 |                                                    |                                  | $\sim$                                    | <b>、</b>                                                                                  |                                                                                                                   |
|                                                                                                                                                         |                                 |                                                    |                                  |                                           | $\backslash$                                                                              |                                                                                                                   |
| ( / / )                                                                                                                                                 |                                 |                                                    |                                  |                                           |                                                                                           |                                                                                                                   |
| Stock code (if listed)<br>Class of shares                                                                                                               |                                 |                                                    |                                  |                                           |                                                                                           |                                                                                                                   |
|                                                                                                                                                         |                                 |                                                    |                                  |                                           | $\backslash$                                                                              |                                                                                                                   |
| Subscription price                                                                                                                                      |                                 |                                                    |                                  |                                           |                                                                                           | $\mathbf{n}$                                                                                                      |
| EGM approval date<br>(if applicable)                                                                                                                    |                                 |                                                    |                                  |                                           |                                                                                           | $\backslash$                                                                                                      |
|                                                                                                                                                         | ( / /                           | )                                                  |                                  |                                           |                                                                                           | $\backslash$                                                                                                      |
|                                                                                                                                                         |                                 |                                                    | (Ordina                          | vrv choroc)                               | N:I                                                                                       | $\backslash$                                                                                                      |
|                                                                                                                                                         |                                 | Total B                                            | (Preferen                        | ary shares)<br>ce shares)                 | INII                                                                                      | -                                                                                                                 |
|                                                                                                                                                         |                                 |                                                    | (0                               | ther class)                               |                                                                                           | -                                                                                                                 |
|                                                                                                                                                         |                                 |                                                    | -                                | ·                                         |                                                                                           |                                                                                                                   |