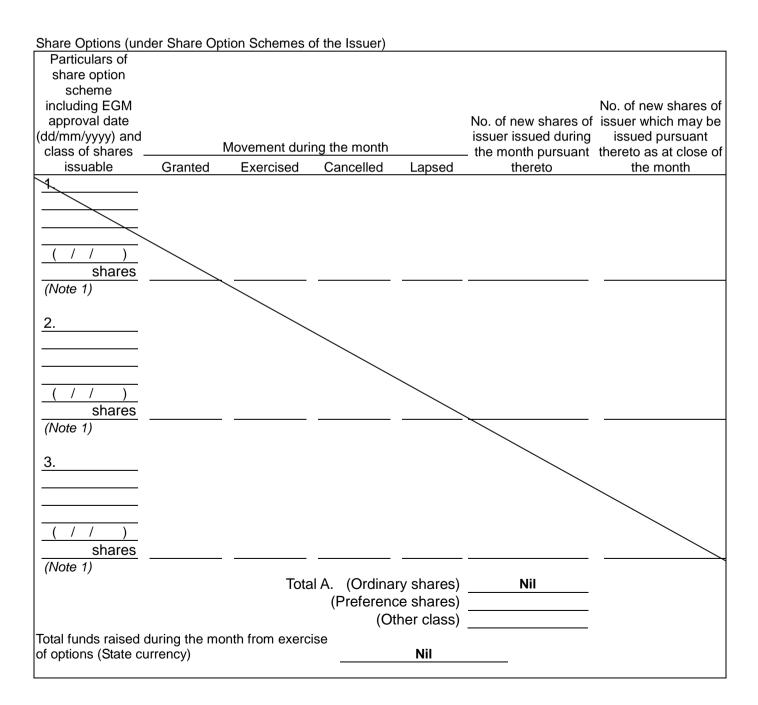

#### II. Movements in Issued Share Capital

III. Details of Movements in Issued Share Capital

| Warrants to Issue Shares of the                                                                                                                         | Issuer which                    | are to be Listed                                   |                                  |                                           |                                                                                           |                                                                                                                   |
|---------------------------------------------------------------------------------------------------------------------------------------------------------|---------------------------------|----------------------------------------------------|----------------------------------|-------------------------------------------|-------------------------------------------------------------------------------------------|-------------------------------------------------------------------------------------------------------------------|
| Description of warrants<br>(Date of expiry - dd/mm/yyyy)                                                                                                | Currency<br>of nominal<br>value | Nominal value<br>at close of<br>preceding<br>month | Exercised<br>during the<br>month | Nominal value<br>at close of the<br>month | No. of new<br>shares of<br>issuer<br>issued<br>during the<br>month<br>pursuant<br>thereto | No. of new<br>shares of<br>issuer which<br>may be<br>issued<br>pursuant<br>thereto as at<br>close of the<br>month |
| <u>X.</u>                                                                                                                                               |                                 |                                                    |                                  |                                           |                                                                                           |                                                                                                                   |
|                                                                                                                                                         |                                 |                                                    |                                  |                                           |                                                                                           |                                                                                                                   |
| ( / / )<br>Stock code (if listed)<br>Class of shares<br>issuable (Note 1)<br>Subscription price<br>EGM approval date<br>(if applicable)<br>(dd/mm/yyyy) | ( / /                           | )                                                  |                                  |                                           |                                                                                           |                                                                                                                   |
| 2.                                                                                                                                                      | ,                               |                                                    |                                  |                                           |                                                                                           |                                                                                                                   |
|                                                                                                                                                         | $\backslash$                    |                                                    |                                  |                                           |                                                                                           |                                                                                                                   |
| ( / / )<br>Stock code (if listed)<br>Class of shares<br>issuable (Note 1)<br>Subscription price<br>EGM approval date                                    |                                 |                                                    |                                  |                                           |                                                                                           |                                                                                                                   |
| (if applicable)<br>(dd/mm/yyyy)                                                                                                                         | ( / /                           | ) \                                                |                                  |                                           |                                                                                           |                                                                                                                   |
| 3.                                                                                                                                                      | ,                               |                                                    |                                  |                                           |                                                                                           |                                                                                                                   |
|                                                                                                                                                         |                                 |                                                    | $\backslash$                     |                                           |                                                                                           |                                                                                                                   |
|                                                                                                                                                         |                                 |                                                    | $\rightarrow$                    |                                           |                                                                                           |                                                                                                                   |
| Outransia tina antina                                                                                                                                   |                                 |                                                    |                                  |                                           |                                                                                           |                                                                                                                   |
| (if applicable)                                                                                                                                         |                                 |                                                    |                                  | $\sim$                                    |                                                                                           |                                                                                                                   |
|                                                                                                                                                         | ( / /                           | )                                                  |                                  | $\sim$                                    |                                                                                           |                                                                                                                   |
| 4                                                                                                                                                       |                                 |                                                    |                                  | $\sim$                                    | <b>、</b>                                                                                  |                                                                                                                   |
|                                                                                                                                                         |                                 |                                                    |                                  |                                           | $\backslash$                                                                              |                                                                                                                   |
| ( / / )                                                                                                                                                 |                                 |                                                    |                                  |                                           |                                                                                           |                                                                                                                   |
| Stock code (if listed)<br>Class of shares                                                                                                               |                                 |                                                    |                                  |                                           |                                                                                           |                                                                                                                   |
|                                                                                                                                                         |                                 |                                                    |                                  |                                           | $\backslash$                                                                              |                                                                                                                   |
| Subscription price                                                                                                                                      |                                 |                                                    |                                  |                                           |                                                                                           | $\mathbf{n}$                                                                                                      |
| EGM approval date<br>(if applicable)                                                                                                                    |                                 |                                                    |                                  |                                           |                                                                                           | $\backslash$                                                                                                      |
|                                                                                                                                                         | ( / /                           | )                                                  |                                  |                                           |                                                                                           | $\backslash$                                                                                                      |
|                                                                                                                                                         |                                 |                                                    | (Ordina                          | vrv choroc)                               | N:I                                                                                       | $\backslash$                                                                                                      |
|                                                                                                                                                         |                                 | Total B                                            | (Preferen                        | ary shares)<br>ce shares)                 | INII                                                                                      | -                                                                                                                 |
|                                                                                                                                                         |                                 |                                                    | (0                               | ther class)                               |                                                                                           | -                                                                                                                 |
|                                                                                                                                                         |                                 |                                                    | -                                | ·                                         |                                                                                           |                                                                                                                   |